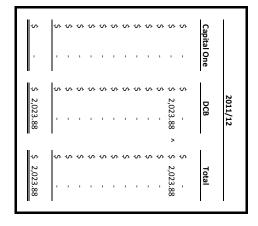

The total amounts closed from the Student Body Account (3000) into the ASB general account (4005) for the years ending June 30, 2009, June 30, 2010 and June 30, 2011 were (\$98), (\$33,146.19) and (\$35,918.86), respectively. The small negative balance as of June 30, 2009 reflects that the school had not yet opened and the ASB had just been established. The large negative balances indicate that several thousand dollars were missing from fundraising deposits, haphazardly overspent or a combination of both.

One of the basic principles of ASB accounting is that current students raise money for current events. Negative account balances should be avoided except for rare exceptions. Negative balances reflect that a particular club did not raise sufficient funds to cover expenditures posted against the account, or that money raised for activities was never deposited into the bank account. Offsetting account balances and moving negative balances from account to account indicates there may have been intent to make it difficult to trace, especially crossing fiscal years. The table below demonstrates starting and ending account balances for each year. Of particular concern are the large negative balances and the inconsistent accounting treatment for event accounts.

# Oak Hills High School ASB Opening and Closing Account Balances for 2009-10 and 2010-11 Fiscal Years