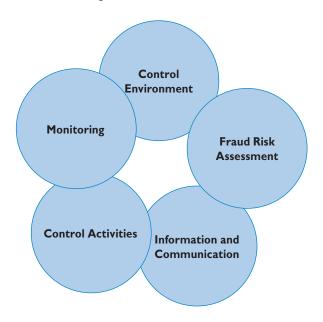

Internal controls provide the framework for an effective fraud prevention program. The five interrelated components of an effective internal control structure include (1) the control environment, (2) fraud risk assessment, (3) control activities, (4) information and communication, and (5) monitoring.

The internal control environment establishes the moral tone of the organization. This is commonly referred to as "the tone at the top." It is an intangible element that consists of employees' perceptions of the ethical conduct displayed by the governing board and executive management.

A strong system of internal controls that consists of all five elements can provide reasonable but not absolute assurance that the organization will succeed in achieving its goals and objectives. While all five elements are interrelated, this report will focus on the pertinent control environment and control activities.

The control environment is the foundation necessary for all other components of internal control to be effective in preventing and/or deterring fraud or illegal acts. It provides discipline and control and includes factors such as integrity, ethical values and employee competence.

Control activities are the direct result of the development of policies and procedures designed to prevent and identify misuse of the district's assets, including the prevention of any employee from overriding system controls. Control activities include: